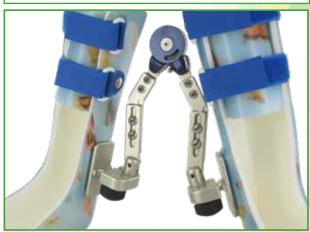

### Orthopaedic

Congenital subluxation of the hip joint

The Hip Abduction System consists of two components; The MultiMotion Corrective Joint and the Abduction Bars. These two components are mounted to a custom fabricated orthosis.

# MultiMotion Corrective Joint

| Item No.   | Size    |         | Joint Housing<br>Diameter | Joint<br>Weight | Age     |
|------------|---------|---------|---------------------------|-----------------|---------|
| 69200 0000 | Small   | 3.4 Nm  | 35 mm                     | 77 g            | < 4 yrs |
| 69100 0000 | Regular | 10.2 Nm | 53 mm                     | 180 g           | > 4 yrs |