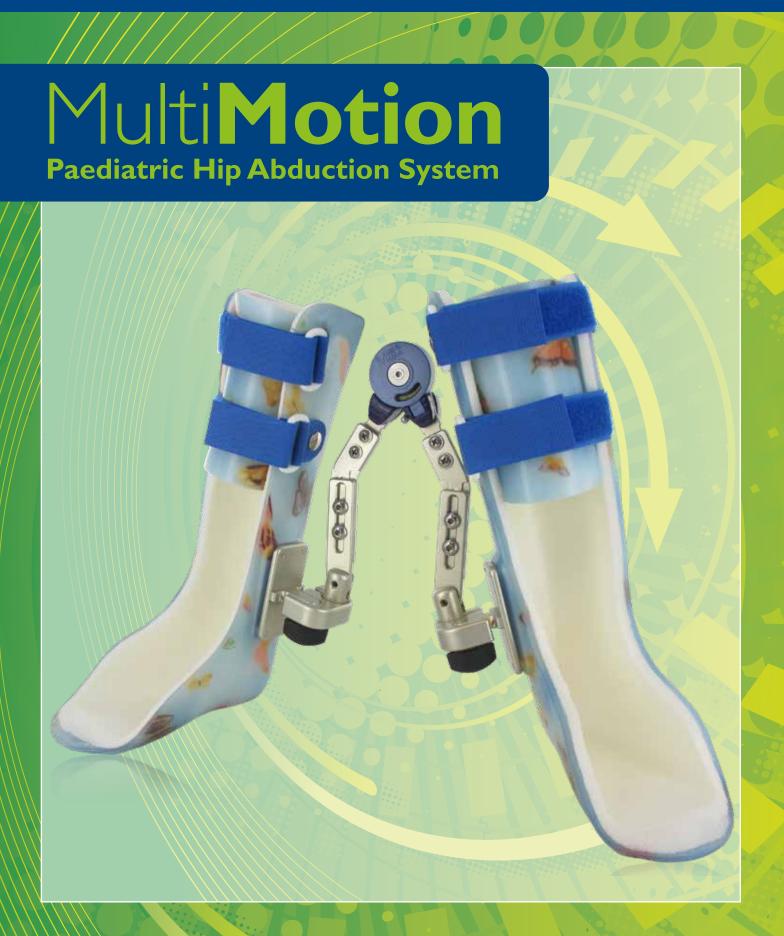

# MultiMotion Dynamic Hip Abduction System

For safe treatment of correctable paediatric hip contractures.

- Positions the child's leg in an optimal position and stabilizes the hip joint
- Adductors are stretched by slow elongation
- Can be locked and un-locked in desired position
- Adjustable flexion and extension stops;
   Small 14° intervals, Regular 12° intervals

#### **Features**

- Improved/regained joint movement
- Safe and gradual joint mobilization
- Stretch/mobilization of spastic muscles
- Prevents cartilage damage

### Orthopaedic

Congenital subluxation of the hip joint

The Hip Abduction System consists of two components; The MultiMotion Corrective Joint and the Abduction Bars. These two components are mounted to a custom fabricated orthosis.