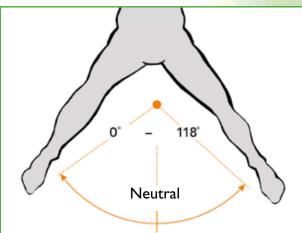

# MultiMotion Dynamic Hip Abduction System

For safe treatment of correctable paediatric hip contractures.

- Positions the child's leg in an optimal position and stabilizes the hip joint
- Adductors are stretched by slow elongation
- Can be locked and un-locked in desired position
- Adjustable flexion and extension stops;
   Small 14° intervals, Regular 12° intervals