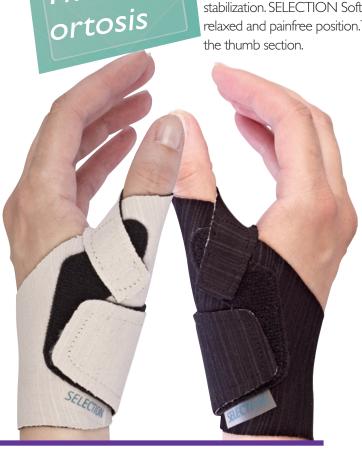

## SELECTION® Thumb Soft & Rigid

Selection Thumb orthosis has been developed from the patterns of our two most popular products. Over the years, these patterns have proven to offer superior fit and function for comfortable thumb stabilization. SELECTION Soft is elastic all the way around and the design keeps the thumb in a relaxed and painfree position. The Rigid version gives more stability due to non-elastic fabric around the thumb section.

Thumb-

| Art. no | Colour | Model | Left side/<br>Right side | Size     | Wrist Circumference |
|---------|--------|-------|--------------------------|----------|---------------------|
| 35200   | Black  | Soft  | L/R                      | X-Small  | < 13 cm             |
| 35200   | Black  | Soft  | L/R                      | Small    | 13 - 15 cm          |
| 35200   | Black  | Soft  | L/R                      | Medium   | 15 - 17 cm          |
| 35200   | Black  | Soft  | L/R                      | Large    | 17 - 20 cm          |
| 35200   | Black  | Soft  | L/R                      | X-Large  | > 20 cm             |
| 35201   | Beige  | Soft  | L/R                      | X-Small  | <13 cm              |
| 35201   | Beige  | Soft  | L/R                      | Small    | 13 - 15 cm          |
| 35201   | Beige  | Soft  | L/R                      | Medium   | 15 - 17 cm          |
| 35201   | Beige  | Soft  | L/R                      | Large    | 17 - 20 cm          |
| 35201   | Beige  | Soft  | L/R                      | X-Large  | > 20 cm             |
| 35202   | Black  | Rigid | L/R                      | X -Small | < 13 cm             |
| 35202   | Black  | Rigid | L/R                      | Small    | 13 - 15 cm          |
| 35202   | Black  | Rigid | L/R                      | Medium   | 15 - 17 cm          |
| 35202   | Black  | Rigid | L/R                      | Large    | 17 - 20 cm          |
| 35202   | Black  | Rigid | L/R                      | X-Large  | > 20 cm             |
| 35203   | Beige  | Rigid | L/R                      | X-Small  | < 13 cm             |
| 35203   | Beige  | Rigid | L/R                      | Small    | 13 - 15 cm          |
| 35203   | Beige  | Rigid | L/R                      | Medium   | 15 - 17 cm          |
| 35203   | Beige  | Rigid | L/R                      | Large    | 17 - 20 cm          |
| 35203   | Beige  | Rigid | L/R                      | X-Large  | > 20 cm             |