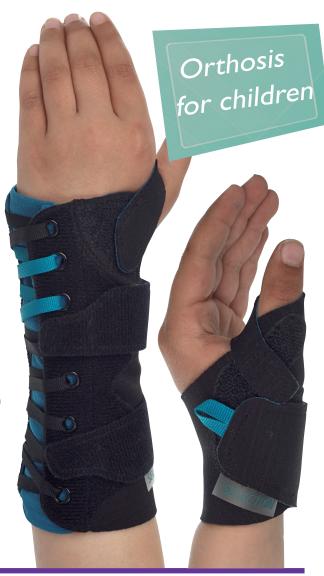

#### SELECTION® Wrist for children

Soft and comfortable wrist support for children. The orthose is stable with an aluminium-spoon inside and two straps for an easy and stepless closure.

The Thumb straps are adjustable and the edges are soft.

The orthose has colorful details, choosen to attract the child.

| Art.no | Colour | Left side/<br>Right side | Size     | Wrist circumference | Inside palm | Lenght  |
|--------|--------|--------------------------|----------|---------------------|-------------|---------|
| 35305  | Black  | L/R                      | XX-Small | 8,5 - 11 cm         | 5-6 cm      | II cm   |
| 35305  | Black  | L/R                      | X-Small  | 10 - 12,5 cm        | 6-7 cm      | 13,5 cm |
| 35305  | Black  | L/R                      | Small    | 11,5 - 14 cm        | 7-8 cm      | 14,5 cm |
| 35305  | Black  | L/R                      | Medium   | 12 - 15,5 cm        | 8-9 cm      | 17 cm   |
| 35305  | Black  | L/R                      | Large    | 14 - 16,5 cm        | 8-9 cm      | 17,5 cm |