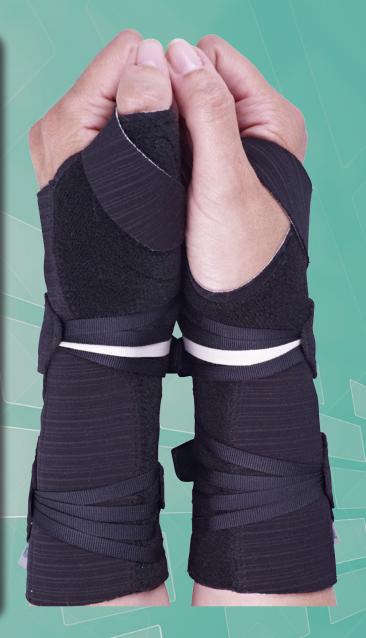

### **SELECTION®** Wrist support Soft & Rigid

SELECTION Wrist support is a development from an older very successful product within our product line - Carpus Flexi. These two new models keep the lacing system together with new added material features.

SELECTION wrist supports comes in two versions, one with a thumb support, rigid version, and the other one with a functional low cut in the palm of the hand, soft version. Both have the adjustable lacing on the ulnar side.

Each Selection Wrist support have the new CS-spoon inserted on the palmar side of the orthosis. The CS-spoon is removable.

| Art.nr.     | Colour | Model      | Left side/<br>Right side | Size    | Wrist circumference |
|-------------|--------|------------|--------------------------|---------|---------------------|
| 35204/35206 | Black  | Soft/Rigid | L/R                      | X-Small | < II cm             |
| 35204/35206 | Black  | Soft/Rigid | L/R                      | Small   | 11 - 14 cm          |
| 35204/35206 | Black  | Soft/Rigid | L/R                      | Medium  | 14 - 17 cm          |
| 35204/35206 | Black  | Soft/Rigid | L/R                      | Large   | 17 - 20 cm          |
| 35204/35206 | Svart  | Soft       | L/R                      | X-Large | 20 - 23 cm          |
| 35205       | Beige  | Soft       | L/R                      | X-Small | < II cm             |
| 35205       | Beige  | Soft       | L/R                      | Small   | 11 - 14 cm          |
| 35205       | Beige  | Soft       | L/R                      | Medium  | 14 - 17 cm          |
| 35205       | Beige  | Soft       | L/R                      | Large   | 17 - 20 cm          |
| 35205       | Beige  | Soft       | L/R                      | X-Large | 20 - 23 cm          |