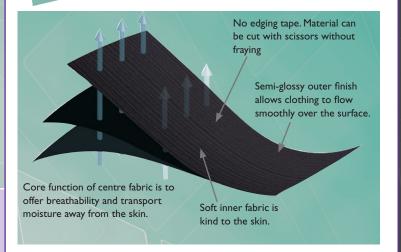

## **SELECTION**®

When working with the SELECTION line of products, we have chosen a new approach to material selection. New, fresh and with a modern feel it is a combination that meets the users requirements. The SELECTION-material is thin and pliable, let's the skin breath and keeps it cool.

All hook and loop material has been integrated into the material to make the brace as low profile as possible.

This material does not require any edging tape which also contributes to the low profile, but also allows the practitioner to cut away material if neccessary without fraying