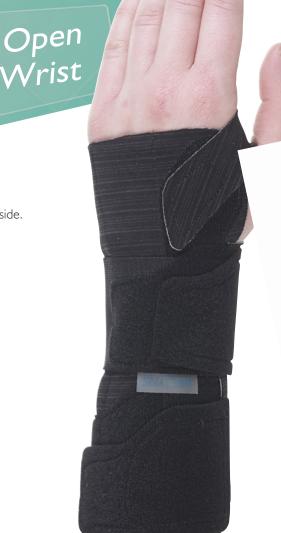

## **SELECTION®** Open Wrist

Selection Open Wrist is a stable yet simple wrist brace in our comfortable Selection-material. The brace is easy to put on with only one hand.

It is made of breathable material and have a shaped plastic spoon on volar side.

The brace has narrow plastic reinforcement on dorsal side and a stabilizing wrap-around-strap.

| Art. nr. | Colour | Left side/Right side | Size    | Wrist circumference |
|----------|--------|----------------------|---------|---------------------|
| 35207    | Black  | L/R                  | X-Small | < II cm             |
| 35207    | Black  | L/R                  | Small   | 11 - 14 cm          |
| 35207    | Black  | L/R                  | Medium  | 14 - 17 cm          |
| 35207    | Black  | L/R                  | Large   | 17 - 20 cm          |
| 35207    | Black  | L/R                  | X-Large | 20 - 23 cm          |