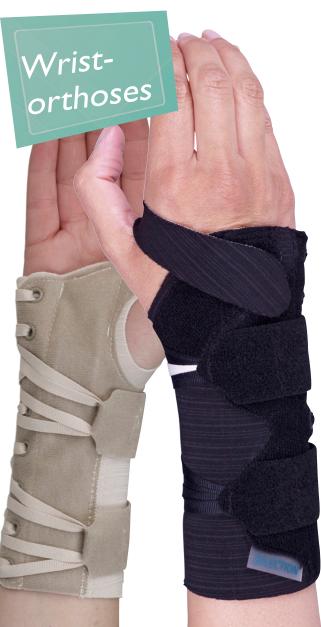

### **SELECTION®** Wrist support Soft & Rigid

SELECTION Wrist support is a development from an older very successful product within our product line - Carpus Flexi. These two new models keep the lacing system together with new added material features.

SELECTION wrist supports comes in two versions, one with a thumb support, rigid version, and the other one with a functional low cut in the palm of the hand, soft version. Both have the adjustable lacing on the ulnar side.

Each Selection Wrist support have the new CS-spoon inserted on the palmar side of the orthosis. The CS-spoon is removable.

| Art.nr.     | Colour | Model      | Left side/<br>Right side | Size    | Wrist circumference |
|-------------|--------|------------|--------------------------|---------|---------------------|
| 35204/35206 | Black  | Soft/Rigid | L/R                      | X-Small | < II cm             |
| 35204/35206 | Black  | Soft/Rigid | L/R                      | Small   | 11 - 14 cm          |
| 35204/35206 | Black  | Soft/Rigid | L/R                      | Medium  | 14 - 17 cm          |
| 35204/35206 | Black  | Soft/Rigid | L/R                      | Large   | 17 - 20 cm          |
| 35204/35206 | Svart  | Soft       | L/R                      | X-Large | 20 - 23 cm          |
| 35205       | Beige  | Soft       | L/R                      | X-Small | < II cm             |
| 35205       | Beige  | Soft       | L/R                      | Small   | 11 - 14 cm          |
| 35205       | Beige  | Soft       | L/R                      | Medium  | 14 - 17 cm          |
| 35205       | Beige  | Soft       | L/R                      | Large   | 17 - 20 cm          |
| 35205       | Beige  | Soft       | L/R                      | X-Large | 20 - 23 cm          |