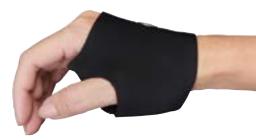

## S.O.T Thumb orthosis

S.O.T.Thumb orthosis is a comfortable resting- and night splint for arthritis patients. It is soft and light-weight and positions the thumb in an optimal resting position.The orthosis is easily customized with only a few steps and contributes to pain relief for the patient.

## Positions the thumb in an optimal resting position

S.O.T Thumb orthosis is anatomically shaped to provide an optimal resting position for the thumb. It is designed to restrict movements in CMC and MCP joints, support the hand's arch, and position the thumb's joints and muscles in a comfortable and desirable resting position. Use the orthosis in the early stages of arthritis to relax muscles, ease pain and prevent overstretched ligaments that can lead to subluxation in the joint.