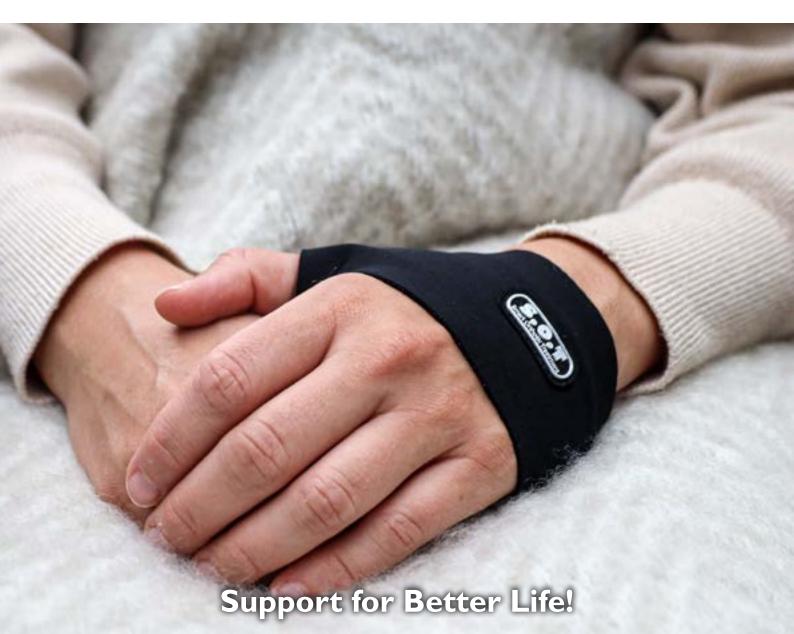

## S.O.T Thumb orthosis

S.O.T.Thumb orthosis is a comfortable resting- and night splint for arthritis patients. It is soft and light-weight and positions the thumb in an optimal resting position.The orthosis is easily customized with only a few steps and contributes to pain relief for the patient.

## Positions the thumb in an optimal resting position

S.O.T Thumb orthosis is anatomically shaped to provide an optimal resting position for the thumb. It is designed to restrict movements in CMC and MCP joints, support the hand's arch, and position the thumb's joints and muscles in a comfortable and desirable resting position. Use the orthosis in the early stages of arthritis to relax muscles, ease pain and prevent overstretched ligaments that can lead to subluxation in the joint.