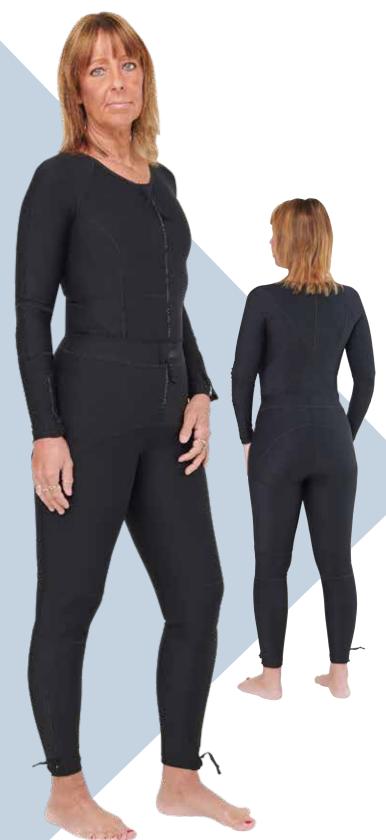

## HyMo

A custom made textile orthosis focused on providing stabilisation and support of the soft tissue and joints where hypermobility is the main diagnosis (e.g. Ehlers Danlos Syndrome). HyMo garments fit snug to the body and provide a choice of specific reinforcements that will improve posture, increase joint stability and help to manage pain and improve function.

## **HyMo Textile Orthosis**

This orthosis is intended for patients with hypermobility of joint and soft tissue (eg Ehlers Danlos Syndrome). HyMo is only available as a made to measure orthosis. It is designed and produced to stabilise and limit the range of motion at the joints.

| Item No. | Style Option             | Male/Female | Colour |
|----------|--------------------------|-------------|--------|
| 39400    | Body with short sleeves  | Female      | Black  |
| 39401    | Body with short sleeves  | Male        | Black  |
| 39402    | Body with long sleeves   | Female      | Black  |
| 39403    | Body with long sleeves   | Male        | Black  |
| 39408    | Body with ¾ sleeves      | Female      | Black  |
| 39409    | Body with ¾ sleeves      | Male        | Black  |
| 39404    | Trousers with short legs | Female      | Black  |
| 39405    | Trousers with short legs | Male        | Black  |
| 39406    | Trousers with long legs  | Female      | Black  |
| 39407    | Trousers with long legs  | Male        | Black  |
| 39410    | Trousers with ¾ legs     | Female      | Black  |
| 39411    | Trousers with ¾ legs     | Male        | Black  |