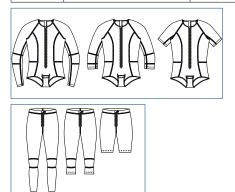

## **Prescription**

The prescribing clinician must complete the education offered before they can prescribe or order our HyMo garments. There are a variety of style options available with additional reinforcements to meet the specific patient requirements. The order forms, guidelines and measurement forms can be downloaded from our web site.

| Item No. | Style Option             | Male/Female | Colour |
|----------|--------------------------|-------------|--------|
| 39400    | Body with short sleeves  | Female      | Black  |
| 39401    | Body with short sleeves  | Male        | Black  |
| 39402    | Body with long sleeves   | Female      | Black  |
| 39403    | Body with long sleeves   | Male        | Black  |
| 39408    | Body with ¾ sleeves      | Female      | Black  |
| 39409    | Body with ¾ sleeves      | Male        | Black  |
| 39404    | Trousers with short legs | Female      | Black  |
| 39405    | Trousers with short legs | Male        | Black  |
| 39406    | Trousers with long legs  | Female      | Black  |
| 39407    | Trousers with long legs  | Male        | Black  |
| 39410    | Trousers with ¾ legs     | Female      | Black  |
| 39411    | Trousers with ¾ legs     | Male        | Black  |