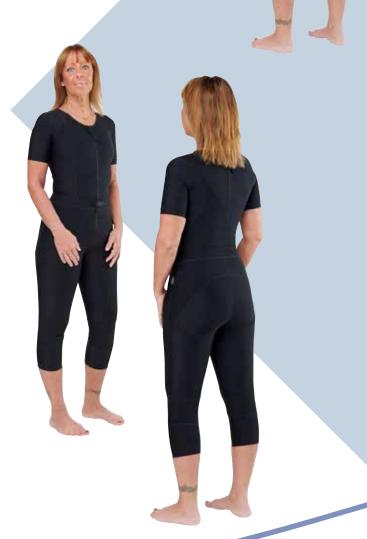

| Item No. | Style Option             | Male/Female | Colour |
|----------|--------------------------|-------------|--------|
| 39400    | Body with short sleeves  | Female      | Black  |
| 39401    | Body with short sleeves  | Male        | Black  |
| 39402    | Body with long sleeves   | Female      | Black  |
| 39403    | Body with long sleeves   | Male        | Black  |
| 39408    | Body with ¾ sleeves      | Female      | Black  |
| 39409    | Body with ¾ sleeves      | Male        | Black  |
| 39404    | Trousers with short legs | Female      | Black  |
| 39405    | Trousers with short legs | Male        | Black  |
| 39406    | Trousers with long legs  | Female      | Black  |
| 39407    | Trousers with long legs  | Male        | Black  |
| 39410    | Trousers with ¾ legs     | Female      | Black  |
| 39411    | Trousers with ¾ legs     | Male        | Black  |