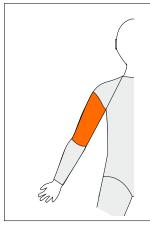

## **AS-L**

Anterior Supination Left

To resist supination on left side

Long Sleeves Only

### **AS-R**

Anterior Supination Right

To resist supination on right side

Long Sleeves Only