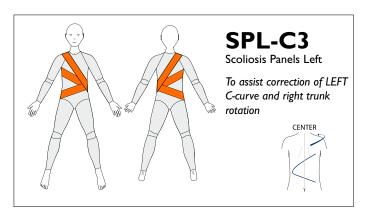

# 39300, 39301 Vest 39305, 39306 Body Reinforcements

element;

39300, 39301 Vest 39305, 39306 Body Reinforcements

# 39300, 39301 Vest 39305, 39306 Body Reinforcements