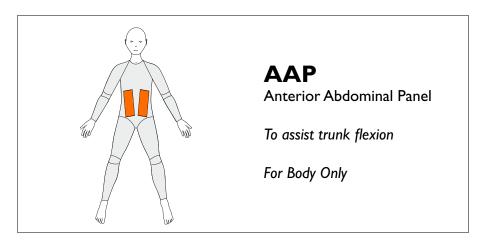

# 39300, 39301 Vest 39305, 39306 Body Reinforcements











element;







39300, 39301 Vest 39305, 39306 Body Reinforcements

















# 39300, 39301 Vest 39305, 39306 Body Reinforcements





## **SBEL**

Shoulder Back Extension Left To assist retraction of the left scapulae and back extension on the RIGHT side

### **SBER**

Shoulder Back Extension Right To assist retraction of the right scapulae and back extension on the LEFT side





Three reinforcements are included in the price. If the box for Standard Panel is ticked this will count as one. Another two can be added. If Standard Panel is not ticked, three reinforcements can be chosen.



## 39301 Vest 39306 Body Reinforcements





## **AEP-L**

Anterior Elbow Panel Left

To resist elbow hyperextension on left side

Long Sleeves Only



## **AEP-R**

Anterior Elbow Panel Right

To resist elbow hyperextension on right side

Long Sleeves Only



#### PEP-L

Posterior Elbow Panel Left

To resist elbow flexion on left side

Long Sleeves Only

Three reinforcements are included in the price. If the box for Standard Panel is ticked this will count as one. Another two can be added. If Standard Panel is not ticked, three reinforcements can be chosen.



### PEP-R

Posterior