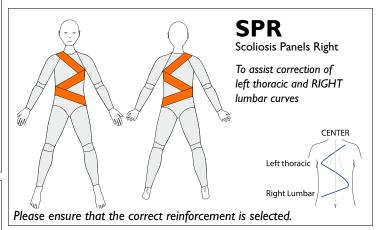

# 39300, 39301 Vest 39305, 39306 Body Reinforcements











element;







39300, 39301 Vest 39305, 39306 Body Reinforcements

















# 39300, 39301 Vest 39305, 39306 Body Reinforcements





## **SBEL**

Shoulder Back Extension Left To assist retraction of the left scapulae and back extension on the RIGHT side

### **SBER**

Shoulder Back Extension Right To assist retraction of the right scapulae and back extension on the LEFT side





Three reinforcements are included in the price. If the box for Standard Panel is ticked this will count as one. Another two can be added. If Standard Panel is not ticked, three reinforcements can be chosen.



## 39301 Vest 39306 Body Reinforcements





## **AEP-L**

Anterior Elbow Panel Left

To resist elbow hyperextension on left side

Long Sleeves Only



## **AEP-R**

Anterior Elbow Panel Right

To resist elbow