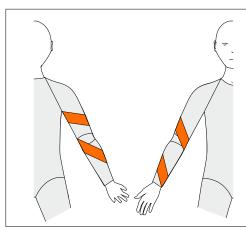

## **AEP-L**

Anterior Elbow Panel Left

To resist elbow hyperextension on left side

Long Sleeves Only

## **AEP-R**

Anterior Elbow Panel Right

To resist elbow hyperextension on right side

Long Sleeves Only

#### PEP-L

Posterior Elbow Panel Left

To resist elbow flexion on left side

Long Sleeves Only

Three reinforcements are included in the price. If the box for Standard Panel is ticked this will count as one. Another two can be added. If Standard Panel is not ticked, three reinforcements can be chosen.

### PEP-R

Posterior Elbow Panel Right

To resist elbow flexion on right side

Long Sleeves Only