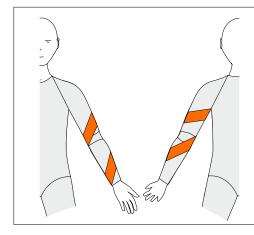

## **AS-L**

Anterior Supination Left

To resist supination on left side

Long Sleeves Only

### **AS-R**

Anterior Supination Right

To resist supination on right side

Long Sleeves Only

#### PP-L

Posterior Pronation Left

To resist pronation on left side

Long Sleeves Only

Three reinforcements are included in the price. If the box for Standard Panel is ticked this will count as one. Another two can be added. If Standard Panel is not ticked, three reinforcements can be chosen.

## PP-R

Posterior Pronation Right

To resist pronation on right side

Long Sleeves Only