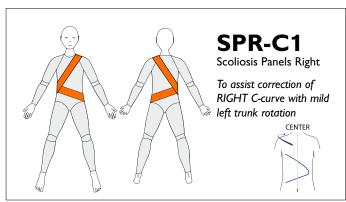

# 39300, 39301 Vest 39305, 39306 Body Reinforcements

element;

39300, 39301 Vest 39305, 39306 Body Reinforcements

# 39300, 39301 Vest 39305, 39306 Body Reinforcements