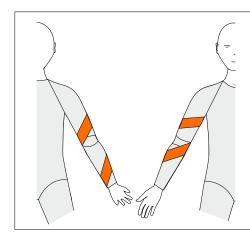

## **AS-L**

Anterior Supination Left

To resist supination on left side

Long Sleeves Only

### **AS-R**

Anterior Supination Right

To resist supination on right side

Long Sleeves Only

#### PP-L

Posterior Pronation Left

To resist pronation on left side

Long Sleeves Only

Three reinforcements are included in the price. If the box for Standard Panel is ticked this will count as one. Another two can be added. If Standard Panel is not ticked, three reinforcements can be chosen.

## PP-R

Posterior Pronation Right

To resist pronation on right side

Long Sleeves Only