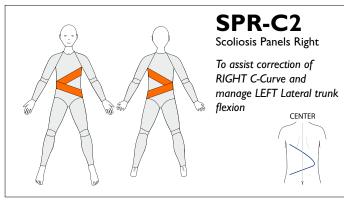

# 39300, 39301 Vest 39305, 39306 Body Reinforcements

element;

39300, 39301 Vest 39305, 39306 Body Reinforcements

# 39300, 39301 Vest 39305, 39306 Body Reinforcements