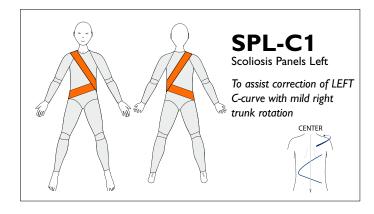

# 39300, 39301 Vest 39305, 39306 Body Reinforcements

element;

39300, 39301 Vest 39305, 39306 Body Reinforcements

# 39300, 39301 Vest 39305, 39306 Body Reinforcements