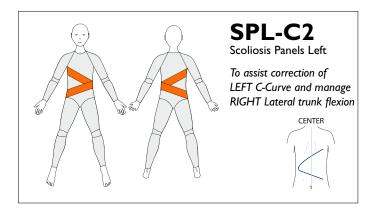

# 39300, 39301 Vest 39305, 39306 Body Reinforcements

element;

39300, 39301 Vest 39305, 39306 Body Reinforcements

# 39300, 39301 Vest 39305, 39306 Body Reinforcements