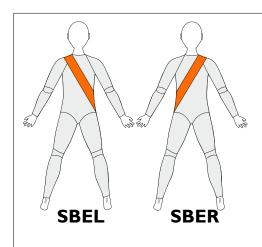

## **SBEL**

Shoulder Back Extension Left To assist retraction of the left scapulae and back extension on the RIGHT side

### **SBER**

Shoulder Back Extension Right To assist retraction of the right scapulae and back extension on the LEFT side

Three reinforcements are included in the price. If the box for Standard Panel is ticked this will count as one. Another two can be added. If Standard Panel is not ticked, three reinforcements can be chosen.