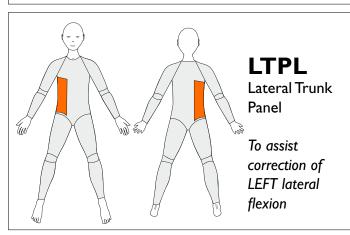

# 39300, 39301 Vest 39305, 39306 Body Reinforcements











element;







39300, 39301 Vest 39305, 39306 Body Reinforcements

















# 39300, 39301 Vest 39305, 39306 Body Reinforcements





## **SBEL**

Shoulder Back Extension Left To assist retraction of the left scapulae and back extension on the RIGHT side

### **SBER**

Shoulder Back Extension Right To assist retraction of the right scapulae and back extension on the LEFT side





Three reinforcements are included in the price. If the box for Standard Panel is ticked this will count as one. Another two can be added. If Standard Panel is not ticked, three reinforcements can be chosen.



## 39301 Vest 39306 Body Reinforcements





## **AEP-L**

Anterior Elbow Panel Left

To resist elbow hyperextension on left side

Long Sleeves Only



## **AEP-R**

Anterior Elbow Panel Right