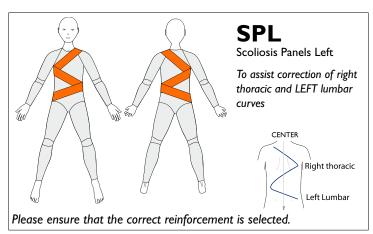

# 39300, 39301 Vest 39305, 39306 Body Reinforcements











element;







39300, 39301 Vest 39305, 39306 Body Reinforcements

















# 39300, 39301 Vest 39305, 39306 Body Reinforcements





## **SBEL**

Shoulder Back Extension Left To assist retraction of the left scapulae and back extension on the RIGHT side

### **SBER**

Shoulder Back Extension Right To assist retraction of the right scapulae and back extension on the LEFT side





Three reinforcements are included in the price. If the box for Standard Panel is ticked this will count as one. Another two can be added. If Standard Panel is not ticked, three reinforcements can be chosen.



## 39301 Vest 39306 Body Reinforcements





## **AEP-L**

Anterior Elbow Panel Left

To resist elbow hyperextension on left side

Long Sleeves Only



## **AEP-R**

Anterior Elbow Panel Right

To resist elbo