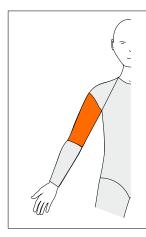

## **AEP-L**

Anterior Elbow Panel Left

To resist elbow hyperextension on left side

Long Sleeves Only

## **AEP-R**

Anterior Elbow Panel Right

To resist elbow hyperextension on right side

Long Sleeves Only