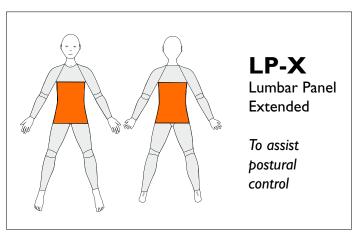

# 39300, 39301 Vest 39305, 39306 Body Reinforcements











element;







39300, 39301 Vest 39305, 39306 Body Reinforcements

















# 39300, 39301 Vest 39305, 39306 Body Reinforcements





## **SBEL**

Shoulder Back Extension Left To assist retraction of the left scapulae and back extension on the RIGHT side

### **SBER**

Shoulder Back Extension Right To assist retraction of the right scapulae and back extension on the LEFT side





Three reinforcements are included in the price. If the box for Standard Panel is ticked this will count as one. Another two can be added. If Standard Panel is not ticked, three reinforcements can be chosen.



## 39301 Vest 39306 Body Reinforcements





## **AEP-L**

Anterior Elbow Panel Left

To resist elbow hyperextension on left side

Long Sleeves Only



## **AEP-R**

Anterior Elbow Panel Rig