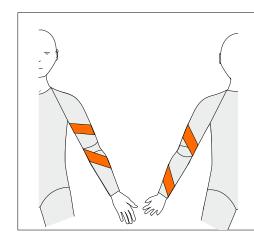

## **AEP-L**

Anterior Elbow Panel Left

To resist elbow hyperextension on left side

Long Sleeves Only

## **AEP-R**

Anterior Elbow Panel Right

To resist elbow hyperextension on right side

Long Sleeves Only

#### PEP-L

Posterior Elbow Panel Left

To resist elbow flexion on left side

Long Sleeves Only

Three reinforcements are included in the price. If the box for Standard Panel is ticked this will count as one. Another two can be added. If Standard Panel is not ticked, three reinforcements can be chosen.

### PEP-R

Posterior Elbow Panel Right

To resist elbow flexion on right side

Long Sleeves Only