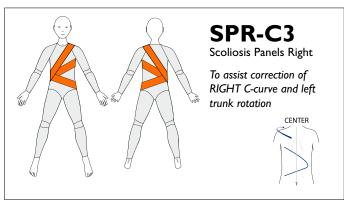

# 39300, 39301 Vest 39305, 39306 Body Reinforcements

element;

39300, 39301 Vest 39305, 39306 Body Reinforcements

# 39300, 39301 Vest 39305, 39306 Body Reinforcements