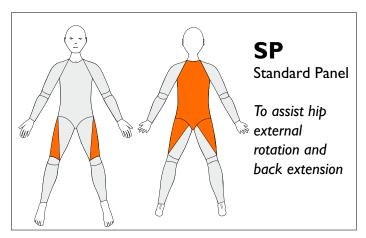

# 39300, 39301 Vest 39305, 39306 Body Reinforcements

element;

39300, 39301 Vest 39305, 39306 Body Reinforcements

# 39300, 39301 Vest 39305, 39306 Body Reinforcements