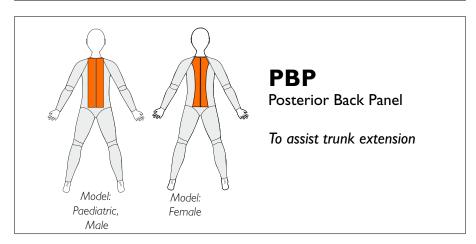

## **SBEL**

Shoulder Back Extension Left To assist retraction of the left scapulae and back extension on the RIGHT side

### **SBER**

Shoulder Back Extension Right To assist retraction of the right scapulae and back extension on the LEFT side

Three reinforcements are included in the price. If the box for Standard Panel is ticked this will count as one. Another two can be added. If Standard Panel is not ticked, three reinforcements can be chosen.