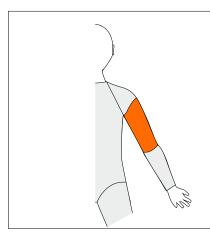

#### PEP-L

Posterior Elbow Panel Left

To resist elbow flexion on left side

Long Sleeves Only

Three reinforcements are included in the price. If the box for Standard Panel is ticked this will count as one. Another two can be added. If Standard Panel is not ticked, three reinforcements can be chosen.

### PEP-R

Posterior Elbow Panel Right

To resist elbow flexion on right side

Long Sleeves Only