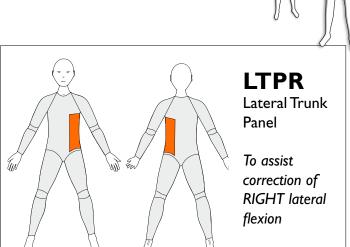

# 39300, 39301 Vest 39305, 39306 Body Reinforcements











element;







39300, 39301 Vest 39305, 39306 Body Reinforcements

















# 39300, 39301 Vest 39305, 39306 Body Reinforcements





## **SBEL**

Shoulder Back Extension Left To assist retraction of the left scapulae and back extension on the RIGHT side

### **SBER**

Shoulder Back Extension Right To assist retraction of the right scapulae and back extension on the LEFT side





Three reinforcements are included in the price. If the box for Standard Panel is ticked this will count as one. Another two can be added. If Standard Panel is not ticked, three reinforcements can be chosen.



## 39301 Vest 39306 Body Reinforcements





## **AEP-L**

Anterior Elbow Panel Left

To resist elbow hyperextension on left side

Long Sleeves Only



## **AEP-R**

Anterior Elbow Panel Right

To