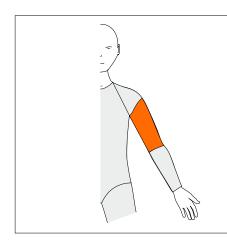

#### PEP-L

Posterior Elbow Panel Left

To resist elbow flexion on left side

Long Sleeves Only

Three reinforcements are included in the price. If the box for Standard Panel is ticked this will count as one. Another two can be added. If Standard Panel is not ticked, three reinforcements can be chosen.

### PEP-R

Posterior Elbow Panel Right

To resist elbow flexion on right side

Long Sleeves Only