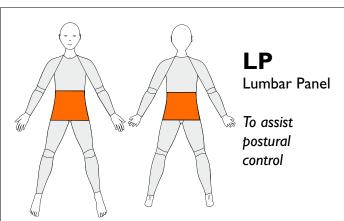

# 39300, 39301 Vest 39305, 39306 Body Reinforcements











element;







39300, 39301 Vest 39305, 39306 Body Reinforcements

















# 39300, 39301 Vest 39305, 39306 Body Reinforcements





## **SBEL**

Shoulder Back Extension Left To assist retraction of the left scapulae and back extension on the RIGHT side

### **SBER**

Shoulder Back Extension Right To assist retraction of the right scapulae and back extension on the LEFT side





Three reinforcements are included in the price. If the box for Standard Panel is ticked this will count as one. Another two can be added. If Standard Panel is not ticked, three reinforcements can be chosen.



## 39301 Vest 39306 Body Reinforcements





## **AEP-L**

Anterior Elbow Panel Left

To resist elbow hyperextension on left side

Long Sleeves Only



## **AEP-R**

Anterior Elbow Panel Right