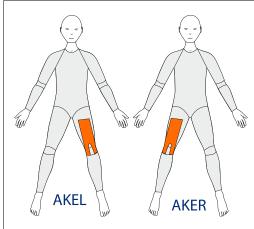

#### **AKE-L**

Anterior Knee Extension Left

To assist knee extension on LEFT side

#### **AKE-R**

Anterior Knee Extension Right

To assist knee extension on RIGHT side

Long Legs Only and ¾ legs