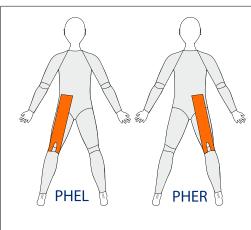

#### PHE-L

Posterior Hip Extension Left

To assist hip extension on LEFT side

#### PHE-R

Posterior Hip Extension Right

To assist hip extension on RIGHT side

Long Legs Only and 3/4 legs