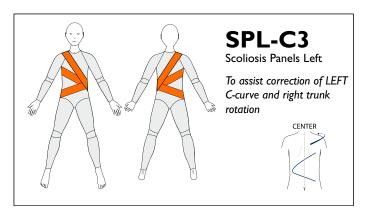

External Rotation Panel

To assist external rotation at LEFT hip







### **IRPL-R**

Long Internal Rotation Panel

To assist internal rotation at RIGHT hip

Only for Long Legs



#### IRPL-L

Long Internal Rotation Panel

To assist internal rotation at LEFT hip

Only for Long Legs



### **ERPL-R**

Long External Rotation Panel

To assist external rotation at RIGHT hip

Only for Long Legs



### **ERPL-L**

Long External Rotation Panel

To assist external rotation at LEFT hip

Only for Long Legs











# SBEL Shoulder Back Extension Left To assist retraction of the scapulae on the left side and extension of the back on the RIGHT side

# SBER Shoulder Back Extension Left To assist retraction of the scapulae on the right side and extension of the back on the LEFT side



























### 39312 **Suit Reinforcements**





### AS-L Anterior Supination Left

To resist supination on left side

Long Sleeve Only



### AS-R Anterior Supination Right

To resist supination on right side

Long Sleeve Only



## PP-L Posterior Supination Left

To resist pronation on left side

Long Sleeve Only

Three reinforcements are included in the price. If the box for Standard Panel is ticked this will count as one. Another two can be added. If Standard Panel is not ticked, three reinforcements can be chosen.



## PP-R Posterior Pronation Right

To resist pronation on right side

Long Sleeve Only



### 39312 Suit Reinforcements







## AEP right Anterior Elbow Panel Right

To resist elbow hyperextension on right side

Long Sleeve Only



## PEP left Posterior Elbow Panel