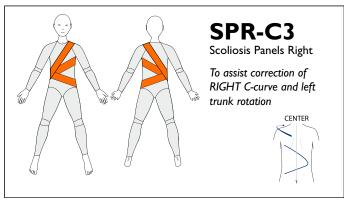

External Rotation Panel

To assist external rotation at LEFT hip







### **IRPL-R**

Long Internal Rotation Panel

To assist internal rotation at RIGHT hip

Only for Long Legs



#### IRPL-L

Long Internal Rotation Panel

To assist internal rotation at LEFT hip

Only for Long Legs



### **ERPL-R**

Long External Rotation Panel

To assist external rotation at RIGHT hip

Only for Long Legs



### **ERPL-L**

Long External Rotation Panel

To assist external rotation at LEFT hip

Only for Long Legs











# SBEL Shoulder Back Extension Left To assist retraction of the scapulae on the left side and extension of the back on the RIGHT side

# SBER Shoulder Back Extension Left To assist retraction of the scapulae on the right side and extension of the back on the LEFT side



























### 39312 **Suit Reinforcements**





### AS-L Anterior Supination Left

To resist supination on left side

Long Sleeve Only



### AS-R Anterior Supination Right

To resist supination on right side

Long Sleeve Only



## PP-L Posterior Supination Left

To resist pronation on left side

Long Sleeve Only

Three reinforcements are included in the price. If the box for Standard Panel is ticked this will count as one. Another two can be added. If Standard Panel is not ticked, three reinforcements can be chosen.



## PP-R Posterior Pronation Right

To resist pronation on right side

Long Sleeve Only



### 39312 Suit Reinforcements







## AEP right Anterior Elbow Panel Right

To resist elbow hyperextension on right side

Long Sleeve Only



## PEP left Posterior Elbow Panel Le