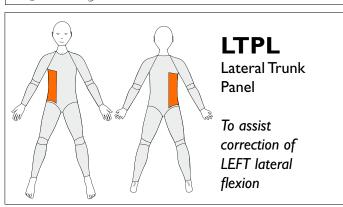

Three reinforcements are included in the price. If the box for Standard Panel is ticked this will count as one, and another two can be added.





#### PHE-L

Posterior Hip Extension Left

To assist hip extension on LEFT side

#### PHE-R

Posterior Hip Extension Right

To assist hip extension on RIGHT side

Long Legs Only and 3/4 legs



#### **AKE-L**

Anterior Knee Extension Left

To assist knee extension on LEFT side

#### **AKE-R**

Anterior Knee Extension Right

To assist knee extension on RIGHT side

Long Legs Only and ¾ legs



### **PKF-L**

Posterior Knee Flexion Left

To assist knee flexion on LEFT side

#### PKF-R

Posterior Knee Flexion Right

To assist knee flexion on RIGHT side

Long Legs Only and ¾ legs







IRP-R

Internal Rotation Panel

To assist interna