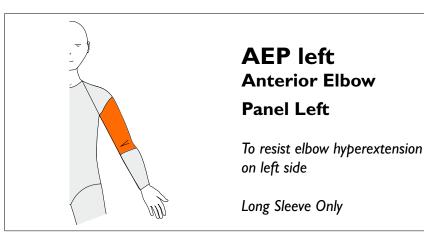

## AEP right Anterior Elbow Panel Right

To resist elbow hyperextension on right side

Long Sleeve Only