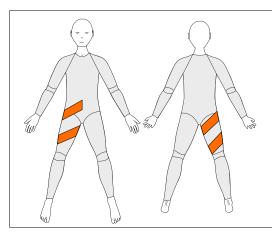

### **IRPL-R**

Long Internal Rotation Panel

To assist internal rotation at RIGHT hip

Only for Long Legs

#### IRPL-L

Long Internal Rotation Panel

To assist internal rotation at LEFT hip

Only for Long Legs

### **ERPL-R**

Long External Rotation Panel

To assist external rotation at RIGHT hip

Only for Long Legs

### **ERPL-L**

Long External Rotation Panel

To assist external rotation at LEFT hip

Only for Long Legs