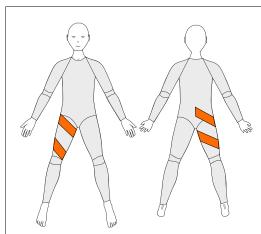

### **IRPL-R**

Long Internal Rotation Panel

To assist internal rotation at RIGHT hip

Only for Long Legs

### **ERPL-R**

Long External Rotation Panel

To assist external rotation at RIGHT hip

Only for Long Legs