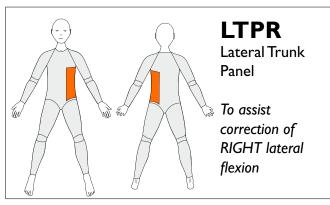

Three reinforcements are included in the price. If the box for Standard Panel is ticked this will count as one, and another two can be added.





#### PHE-L

Posterior Hip Extension Left

To assist hip extension on LEFT side

#### PHE-R

Posterior Hip Extension Right

To assist hip extension on RIGHT side

Long Legs Only and 3/4 legs



#### **AKE-L**

Anterior Knee Extension Left

To assist knee extension on LEFT side

#### **AKE-R**

Anterior Knee Extension Right

To assist knee extension on RIGHT side

Long Legs Only and ¾ legs



### **PKF-L**

Posterior Knee Flexion Left

To assist knee flexion on LEFT side

#### PKF-R

Posterior Knee Flexion Right

To assist knee flexion on RIGHT side

Long Legs Only and ¾ legs







IRP-R

Internal Rotation Panel

To assist internal