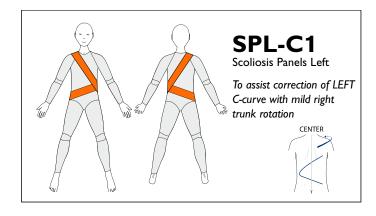

nal Rotation Panel

To assist external rotation at LEFT hip







### **IRPL-R**

Long Internal Rotation Panel

To assist internal rotation at RIGHT hip

Only for Long Legs



#### IRPL-L

Long Internal Rotation Panel

To assist internal rotation at LEFT hip

Only for Long Legs



### **ERPL-R**

Long External Rotation Panel

To assist external rotation at RIGHT hip

Only for Long Legs



### **ERPL-L**

Long External Rotation Panel

To assist external rotation at LEFT hip

Only for Long Legs











# SBEL Shoulder Back Extension Left To assist retraction of the scapulae on the left side and extension of the back on the RIGHT side

# SBER Shoulder Back Extension Left To assist retraction of the scapulae on the right side and extension of the back on the LEFT side



























### 39312 **Suit Reinforcements**





### AS-L Anterior Supination Left

To resist supination on left side

Long Sleeve Only



### AS-R Anterior Supination Right

To resist supination on right side

Long Sleeve Only



## PP-L Posterior Supination Left

To resist pronation on left side

Long Sleeve Only

Three reinforcements are included in the price. If the box for Standard Panel is ticked this will count as one. Another two can be added. If Standard Panel is not ticked, three reinforcements can be chosen.



## PP-R Posterior Pronation Right

To resist pronation on right side

Long Sleeve Only



### 39312 Suit Reinforcements







## AEP right Anterior Elbow Panel Right

To resist elbow hyperextension on right side

Long Sleeve Only



## PEP left Posterior Elbow Panel Left

To