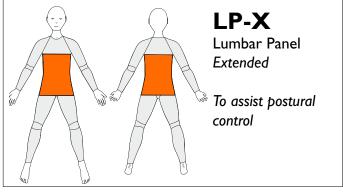

Three reinforcements are included in the price. If the box for Standard Panel is ticked this will count as one, and another two can be added.





#### PHE-L

Posterior Hip Extension Left

To assist hip extension on LEFT side

#### PHE-R

Posterior Hip Extension Right

To assist hip extension on RIGHT side

Long Legs Only and 3/4 legs



#### **AKE-L**

Anterior Knee Extension Left

To assist knee extension on LEFT side

#### **AKE-R**

Anterior Knee Extension Right

To assist knee extension on RIGHT side

Long Legs Only and ¾ legs



### **PKF-L**

Posterior Knee Flexion Left

To assist knee flexion on LEFT side

#### PKF-R

Posterior Knee Flexion Right

To assist knee flexion on RIGHT side

Long Legs Only and ¾ legs







IRP-R

Internal Rotation Panel

To assist internal rota