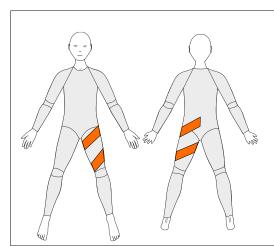

#### IRPL-L

Long Internal Rotation Panel

To assist internal rotation at LEFT hip

Only for Long Legs

### **ERPL-L**

Long External Rotation Panel

To assist external rotation at LEFT hip

Only for Long Legs