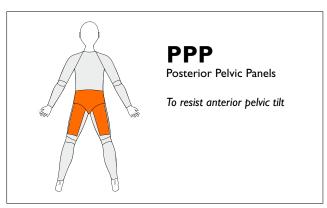

Long Legs Only and ¾ legs







IRP-R

Internal Rotation Panel

To assist internal rotation at RIGHT hip



**IRP-L** 

Internal Rotation Panel

To assist internal rotation at LEFT hip



### **ERP-R**

**External Rotation Panel** 

To assist external rotation at RIGHT hip



**ERP-L** 

External Rotation Panel

To assist external rotation at LEFT hip







### **IRPL-R**

Long Internal Rotation Panel

To assist internal rotation at RIGHT hip

Only for Long Legs



#### IRPL-L

Long Internal Rotation Panel

To assist internal rotation at LEFT hip

Only for Long Legs



### **ERPL-R**

Long External Rotation Panel

To assist external rotation at RIGHT hip

Only for Long Legs



### **ERPL-L**

Long External Rotation Panel

To assist external rotation at LEFT hip

Only for Long Legs











# SBEL Shoulder Back Extension Left To assist retraction of the scapulae on the left side and extension of the back on the RIGHT side

# SBER Shoulder Back Extension Left To assist retraction of the scapulae on the right side and extension of the back on the LEFT side



























### 39312 **Suit Reinforcements**





### AS-L Anterior Supination Left

To resist supination on left side

Long Sleeve Only



### AS-R Anterior Supination Right

To resist supination on right side

Long Sleeve Only



## PP-L Posterior Supination Left

To resist pronation on left side

Long Sleeve Only

Three reinforcements are included in the price. If the box for Standard Panel is ticked this will count as one. Another two can be added. If Standard Panel is not ticked, three reinforcement