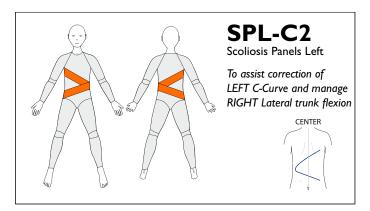

xternal Rotation Panel

To assist external rotation at LEFT hip







### **IRPL-R**

Long Internal Rotation Panel

To assist internal rotation at RIGHT hip

Only for Long Legs



#### IRPL-L

Long Internal Rotation Panel

To assist internal rotation at LEFT hip

Only for Long Legs



### **ERPL-R**

Long External Rotation Panel

To assist external rotation at RIGHT hip

Only for Long Legs



### **ERPL-L**

Long External Rotation Panel

To assist external rotation at LEFT hip

Only for Long Legs











# SBEL Shoulder Back Extension Left To assist retraction of the scapulae on the left side and extension of the back on the RIGHT side

# SBER Shoulder Back Extension Left To assist retraction of the scapulae on the right side and extension of the back on the LEFT side



























### 39312 **Suit Reinforcements**





### AS-L Anterior Supination Left

To resist supination on left side

Long Sleeve Only



### AS-R Anterior Supination Right

To resist supination on right side

Long Sleeve Only



## PP-L Posterior Supination Left

To resist pronation on left side

Long Sleeve Only

Three reinforcements are included in the price. If the box for Standard Panel is ticked this will count as one. Another two can be added. If Standard Panel is not ticked, three reinforcements can be chosen.



## PP-R Posterior Pronation Right

To resist pronation on right side

Long Sleeve Only



### 39312 Suit Reinforcements







## AEP right Anterior Elbow Panel Right

To resist elbow hyperextension on right side

Long Sleeve Only



## PEP left Posterior Elbow Panel Left