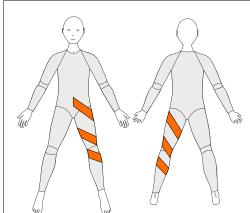

#### PHE-L

Posterior Hip Extension Left

To assist hip extension on LEFT side

#### PHE-R

Posterior Hip Extension Right

To assist hip extension on RIGHT side

Long Legs Only and 3/4 legs

#### **AKE-L**

Anterior Knee Extension Left

To assist knee extension on LEFT side

#### **AKE-R**

Anterior Knee Extension Right

To assist knee extension on RIGHT side

Long Legs Only and ¾ legs

### **PKF-L**

Posterior Knee Flexion Left

To assist knee flexion on LEFT side

#### PKF-R

Posterior Knee Flexion Right

To assist knee flexion on RIGHT side

Long Legs Only and ¾ legs

IRP-R

Internal Rotation Panel

To assist internal rotation at RIGHT hip

**IRP-L** 