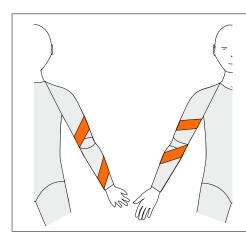

### AS-L Anterior Supination Left

To resist supination on left side

Long Sleeve Only

### AS-R Anterior Supination Right

To resist supination on right side

Long Sleeve Only