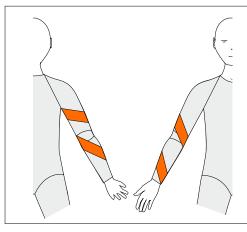

## PEP left Posterior Elbow Panel Left

To resist elbow flexion on left side

Long Sleeve Only

Three reinforcements are included in the price. If the box for Standard Panel is ticked this will count as one. Another two can be added. If Standard Panel is not ticked, three reinforcements can be chosen.

# PEP right Posterior Elbow Panel Right

To resist elbow flexion on right side

Long Sleeve Only