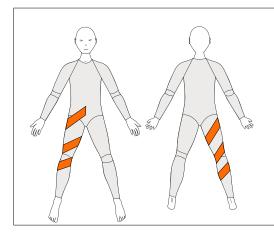

#### PHE-L

Posterior Hip Extension Left

To assist hip extension on LEFT side

#### PHE-R

Posterior Hip Extension Right

To assist hip extension on RIGHT side

Long Legs Only and 3/4 legs