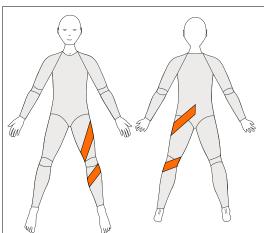

Internal Rotation Panel

To assist internal rotation at LEFT hip

### **ERP-R**

**External Rotation Panel** 

To assist external rotation at RIGHT hip

**ERP-L** 

External Rotation Panel

To assist external rotation at LEFT hip

### **IRPL-R**

Long Internal Rotation Panel

To assist internal rotation at RIGHT hip

Only for Long Legs

#### IRPL-L

Long Internal Rotation Panel

To assist internal rotation at LEFT hip

Only for Long Legs

### **ERPL-R**

Long External Rotation Panel

To assist external rotation at RIGHT hip

Only for Long Legs

### **ERPL-L**

Long External Rotation Panel

To assist external rotation at LEFT hip

Only for Long Legs