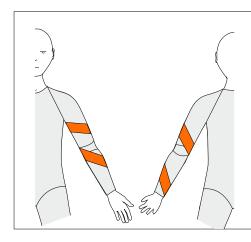

### AS-L Anterior Supination Left

To resist supination on left side

Long Sleeve Only

### AS-R Anterior Supination Right

To resist supination on right side

Long Sleeve Only

## AEP right Anterior Elbow Panel Right

To resist elbow hyperextension on right side

Long Sleeve Only

## PEP left Posterior Elbow Panel Left

To resist elbow flexion on left side

Long Sleeve Only

Three reinforcements are included in the price. If the box for Standard Panel is ticked this will count as one. Another two can be added. If Standard Panel is not ticked, three reinforcements can be chosen.

# PEP right Posterior Elbow Panel Right

To resist elbow flexion on right side

Long Sleeve Only