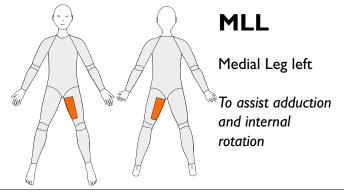

Three reinforcements are included in the price. If the box for Standard Panel is ticked this will count as one, and another two can be added.





#### PHE-L

Posterior Hip Extension Left

To assist hip extension on LEFT side

#### PHE-R

Posterior Hip Extension Right

To assist hip extension on RIGHT side

Long Legs Only and 3/4 legs



#### **AKE-L**

Anterior Knee Extension Left

To assist knee extension on LEFT side

#### **AKE-R**

Anterior Knee Extension Right

To assist knee extension on RIGHT side

Long Legs Only and ¾ legs



### **PKF-L**

Posterior Knee Flexion Left

To assist knee flexion on LEFT side

#### PKF-R

Posterior Knee Flexion Right

To assist knee flexion on RIGHT side

Long Legs Only and ¾ legs







IRP-R

Internal Rotation Panel

To assist internal rotation