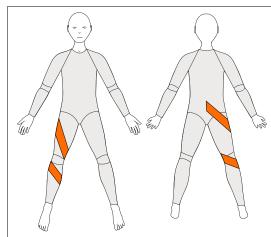

### **PKF-L**

Posterior Knee Flexion Left

To assist knee flexion on LEFT side

#### PKF-R

Posterior Knee Flexion Right

To assist knee flexion on RIGHT side

Long Legs Only and ¾ legs

IRP-R

Internal Rotation Panel

To assist internal rotation at RIGHT hip

**IRP-L** 

#### **AKE-L**

Anterior Knee Extension Left

To assist knee extension on LEFT side

#### **AKE-R**

Anterior Knee Extension Right

To assist knee extension on RIGHT side

Long Legs Only and ¾ legs