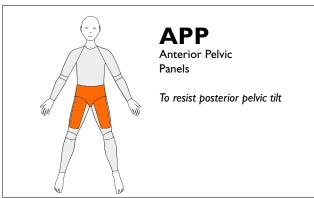

ong Legs Only and ¾ legs







IRP-R

Internal Rotation Panel

To assist internal rotation at RIGHT hip



**IRP-L** 

Internal Rotation Panel

To assist internal rotation at LEFT hip



### **ERP-R**

**External Rotation Panel** 

To assist external rotation at RIGHT hip



**ERP-L** 

External Rotation Panel

To assist external rotation at LEFT hip







### **IRPL-R**

Long Internal Rotation Panel

To assist internal rotation at RIGHT hip

Only for Long Legs



#### IRPL-L

Long Internal Rotation Panel

To assist internal rotation at LEFT hip

Only for Long Legs



### **ERPL-R**

Long External Rotation Panel

To assist external rotation at RIGHT hip

Only for Long Legs



### **ERPL-L**

Long External Rotation Panel

To assist external rotation at LEFT hip

Only for Long Legs











# SBEL Shoulder Back Extension Left To assist retraction of the scapulae on the left side and extension of the back on the RIGHT side

# SBER Shoulder Back Extension Left To assist retraction of the scapulae on the right side and extension of the back on the LEFT side



























### 39312 **Suit Reinforcements**





### AS-L Anterior Supination Left

To resist supination on left side

Long Sleeve Only



### AS-R Anterior Supination Right

To resist supination on right side

Long Sleeve Only



## PP-L Posterior Supination Left

To resist pronation on left side

Long Sleeve Only

Three reinforcements are included in the price. If the box for Standard Panel is ticked this will count as one. Another two can be added. If Standard Panel is not ticked, three reinforcements