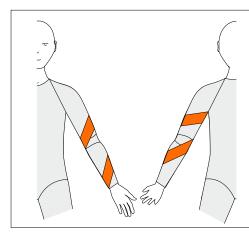

## AEP right Anterior Elbow Panel Right

To resist elbow hyperextension on right side

Long Sleeve Only