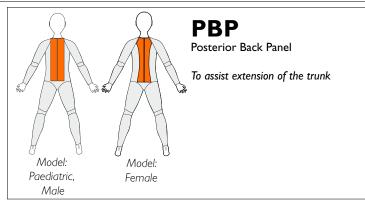

**ERP-L** 

External Rotation Panel

To assist external rotation at LEFT hip







### **IRPL-R**

Long Internal Rotation Panel

To assist internal rotation at RIGHT hip

Only for Long Legs



#### IRPL-L

Long Internal Rotation Panel

To assist internal rotation at LEFT hip

Only for Long Legs



### **ERPL-R**

Long External Rotation Panel

To assist external rotation at RIGHT hip

Only for Long Legs



### **ERPL-L**

Long External Rotation Panel

To assist external rotation at LEFT hip

Only for Long Legs











# SBEL Shoulder Back Extension Left To assist retraction of the scapulae on the left side and extension of the back on the RIGHT side

# SBER Shoulder Back Extension Left To assist retraction of the scapulae on the right side and extension of the back on the LEFT side



























### 39312 **Suit Reinforcements**





### AS-L Anterior Supination Left

To resist supination on left side

Long Sleeve Only



### AS-R Anterior Supination Right

To resist supination on right side

Long Sleeve Only



## PP-L Posterior Supination Left

To resist pronation on left side

Long Sleeve Only

Three reinforcements are included in the price. If the box for Standard Panel is ticked this will count as one. Another two can be added. If Standard Panel is not ticked, three reinforcements can be chosen.



## PP-R Posterior Pronation Right

To resist pronation on right side

Long Sleeve Only



### 39312 Suit Reinforcements







## AEP right Anterior Elbow Panel Right

To resist elbow hyperextension on right side

Long Sleeve Only



## PEP left Posterior El