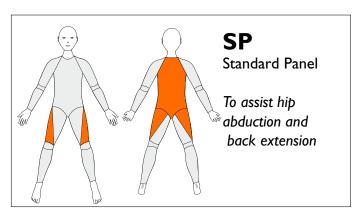

Three reinforcements are included in the price. If the box for Standard Panel is ticked this will count as one, and another two can be added.