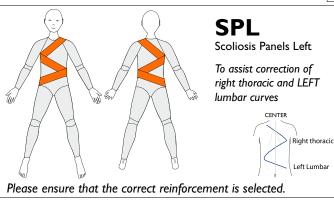

**ERP-L** 

External Rotation Panel

To assist external rotation at LEFT hip







### **IRPL-R**

Long Internal Rotation Panel

To assist internal rotation at RIGHT hip

Only for Long Legs



#### IRPL-L

Long Internal Rotation Panel

To assist internal rotation at LEFT hip

Only for Long Legs



### **ERPL-R**

Long External Rotation Panel

To assist external rotation at RIGHT hip

Only for Long Legs



### **ERPL-L**

Long External Rotation Panel

To assist external rotation at LEFT hip

Only for Long Legs











# SBEL Shoulder Back Extension Left To assist retraction of the scapulae on the left side and extension of the back on the RIGHT side

# SBER Shoulder Back Extension Left To assist retraction of the scapulae on the right side and extension of the back on the LEFT side



























### 39312 **Suit Reinforcements**





### AS-L Anterior Supination Left

To resist supination on left side

Long Sleeve Only



### AS-R Anterior Supination Right

To resist supination on right side

Long Sleeve Only



## PP-L Posterior Supination Left

To resist pronation on left side

Long Sleeve Only

Three reinforcements are included in the price. If the box for Standard Panel is ticked this will count as one. Another two can be added. If Standard Panel is not ticked, three reinforcements can be chosen.



## PP-R Posterior Pronation Right

To resist pronation on right side

Long Sleeve Only



### 39312 Suit Reinforcements







## AEP right Anterior Elbow Panel Right

To resist elbow hyperextension on right side

Long Sleeve Only



## PEP left Posterior