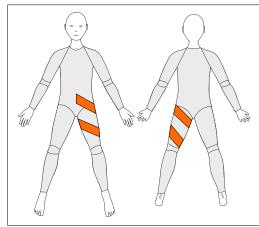

### **IRPL-R**

Long Internal Rotation Panel

To assist internal rotation at RIGHT hip

Only for Long Legs

#### IRPL-L

Long Internal Rotation Panel

To assist internal rotation at LEFT hip

Only for Long Legs

### **ERPL-R**

Long External Rotation Panel

To assist external rotation at RIGHT hip

Only for Long Legs

### **ERPL-L**

Long External Rotation Panel

To assist external rotation at LEFT hip

Only for Long Legs