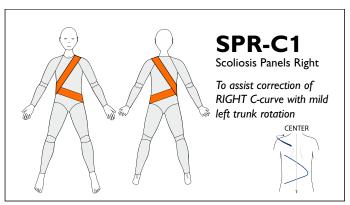

l Rotation Panel

To assist external rotation at LEFT hip







### **IRPL-R**

Long Internal Rotation Panel

To assist internal rotation at RIGHT hip

Only for Long Legs



#### IRPL-L

Long Internal Rotation Panel

To assist internal rotation at LEFT hip

Only for Long Legs



### **ERPL-R**

Long External Rotation Panel

To assist external rotation at RIGHT hip

Only for Long Legs



### **ERPL-L**

Long External Rotation Panel

To assist external rotation at LEFT hip

Only for Long Legs











# SBEL Shoulder Back Extension Left To assist retraction of the scapulae on the left side and extension of the back on the RIGHT side

# SBER Shoulder Back Extension Left To assist retraction of the scapulae on the right side and extension of the back on the LEFT side



























### 39312 **Suit Reinforcements**





### AS-L Anterior Supination Left

To resist supination on left side

Long Sleeve Only



### AS-R Anterior Supination Right

To resist supination on right side

Long Sleeve Only



## PP-L Posterior Supination Left

To resist pronation on left side

Long Sleeve Only

Three reinforcements are included in the price. If the box for Standard Panel is ticked this will count as one. Another two can be added. If Standard Panel is not ticked, three reinforcements can be chosen.



## PP-R Posterior Pronation Right

To resist pronation on right side

Long Sleeve Only



### 39312 Suit Reinforcements







## AEP right Anterior Elbow Panel Right

To resist elbow hyperextension on right side

Long Sleeve Only



## PEP left Posterior Elbow Panel Left

To r