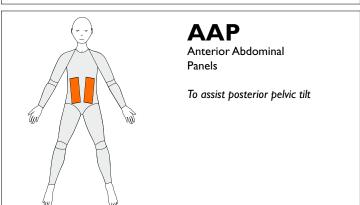

RP-L** 

External Rotation Panel

To assist external rotation at LEFT hip







### **IRPL-R**

Long Internal Rotation Panel

To assist internal rotation at RIGHT hip

Only for Long Legs



#### IRPL-L

Long Internal Rotation Panel

To assist internal rotation at LEFT hip

Only for Long Legs



### **ERPL-R**

Long External Rotation Panel

To assist external rotation at RIGHT hip

Only for Long Legs



### **ERPL-L**

Long External Rotation Panel

To assist external rotation at LEFT hip

Only for Long Legs











# SBEL Shoulder Back Extension Left To assist retraction of the scapulae on the left side and extension of the back on the RIGHT side

# SBER Shoulder Back Extension Left To assist retraction of the scapulae on the right side and extension of the back on the LEFT side



























### 39312 **Suit Reinforcements**





### AS-L Anterior Supination Left

To resist supination on left side

Long Sleeve Only



### AS-R Anterior Supination Right

To resist supination on right side

Long Sleeve Only



## PP-L Posterior Supination Left

To resist pronation on left side

Long Sleeve Only

Three reinforcements are included in the price. If the box for Standard Panel is ticked this will count as one. Another two can be added. If Standard Panel is not ticked, three reinforcements can be chosen.



## PP-R Posterior Pronation Right

To resist pronation on right side

Long Sleeve Only



### 39312 Suit Reinforcements







## AEP right Anterior Elbow Panel Right

To resist elbow hyperextension on right side

Long Sleeve Only



## PEP left Posterior Elbow