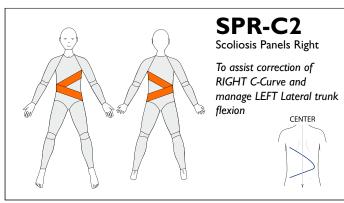

ernal Rotation Panel

To assist external rotation at LEFT hip







### **IRPL-R**

Long Internal Rotation Panel

To assist internal rotation at RIGHT hip

Only for Long Legs



#### IRPL-L

Long Internal Rotation Panel

To assist internal rotation at LEFT hip

Only for Long Legs



### **ERPL-R**

Long External Rotation Panel

To assist external rotation at RIGHT hip

Only for Long Legs



### **ERPL-L**

Long External Rotation Panel

To assist external rotation at LEFT hip

Only for Long Legs











# SBEL Shoulder Back Extension Left To assist retraction of the scapulae on the left side and extension of the back on the RIGHT side

# SBER Shoulder Back Extension Left To assist retraction of the scapulae on the right side and extension of the back on the LEFT side



























### 39312 **Suit Reinforcements**





### AS-L Anterior Supination Left

To resist supination on left side

Long Sleeve Only



### AS-R Anterior Supination Right

To resist supination on right side

Long Sleeve Only



## PP-L Posterior Supination Left

To resist pronation on left side

Long Sleeve Only

Three reinforcements are included in the price. If the box for Standard Panel is ticked this will count as one. Another two can be added. If Standard Panel is not ticked, three reinforcements can be chosen.



## PP-R Posterior Pronation Right

To resist pronation on right side

Long Sleeve Only



### 39312 Suit Reinforcements







## AEP right Anterior Elbow Panel Right

To resist elbow hyperextension on right side

Long Sleeve Only



## PEP left Posterior Elbow Panel Left