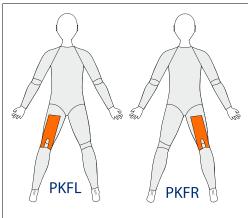

### **PKF-L**

Posterior Knee Flexion Left

To assist knee flexion on LEFT side

#### PKF-R

Posterior Knee Flexion Right

To assist knee flexion on RIGHT side

Long Legs Only and ¾ legs

IRP-R

Internal Rotation Panel

To assist internal rotation at RIGHT hip

**IRP-L** 