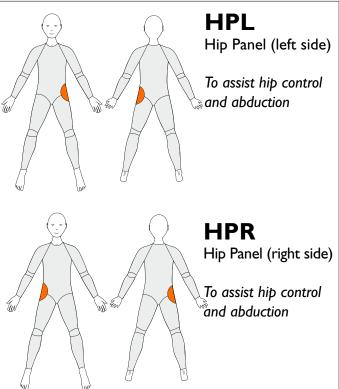

Three reinforcements are included in the price. If the box for Standard Panel is ticked this will count as one, and another two can be added.





#### PHE-L

Posterior Hip Extension Left

To assist hip extension on LEFT side

#### PHE-R

Posterior Hip Extension Right

To assist hip extension on RIGHT side

Long Legs Only and 3/4 legs



#### **AKE-L**

Anterior Knee Extension Left

To assist knee extension on LEFT side

#### **AKE-R**

Anterior Knee Extension Right

To assist knee extension on RIGHT side

Long Legs Only and ¾ legs



### **PKF-L**

Posterior Knee Flexion Left

To assist knee flexion on LEFT side

#### PKF-R

Posterior Knee Flexion Right

To assist knee flexion on RIGHT side

Long Legs Only and ¾ legs







IRP-R

Internal Rotation Panel

To assist inter