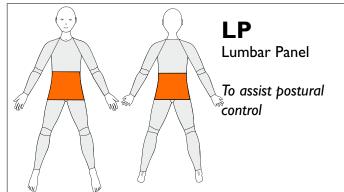

Three reinforcements are included in the price. If the box for Standard Panel is ticked this will count as one, and another two can be added.





#### PHE-L

Posterior Hip Extension Left

To assist hip extension on LEFT side

#### PHE-R

Posterior Hip Extension Right

To assist hip extension on RIGHT side

Long Legs Only and 3/4 legs



#### **AKE-L**

Anterior Knee Extension Left

To assist knee extension on LEFT side

#### **AKE-R**

Anterior Knee Extension Right

To assist knee extension on RIGHT side

Long Legs Only and ¾ legs



### **PKF-L**

Posterior Knee Flexion Left

To assist knee flexion on LEFT side

#### PKF-R

Posterior Knee Flexion Right

To assist knee flexion on RIGHT side

Long Legs Only and ¾ legs







IRP-R

Internal Rotation Panel

To assist internal rotati