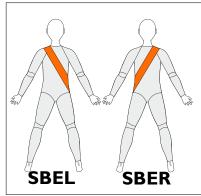

# SBEL Shoulder Back Extension Left To assist retraction of the scapulae on the left side and extension of the back on the RIGHT side

# SBER Shoulder Back Extension Left To assist retraction of the scapulae on the right side and extension of the back on the LEFT side