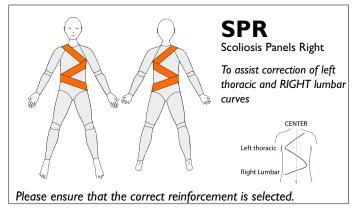

*ERP-L** 

External Rotation Panel

To assist external rotation at LEFT hip







### **IRPL-R**

Long Internal Rotation Panel

To assist internal rotation at RIGHT hip

Only for Long Legs



#### IRPL-L

Long Internal Rotation Panel

To assist internal rotation at LEFT hip

Only for Long Legs



### **ERPL-R**

Long External Rotation Panel

To assist external rotation at RIGHT hip

Only for Long Legs



### **ERPL-L**

Long External Rotation Panel

To assist external rotation at LEFT hip

Only for Long Legs











# SBEL Shoulder Back Extension Left To assist retraction of the scapulae on the left side and extension of the back on the RIGHT side

# SBER Shoulder Back Extension Left To assist retraction of the scapulae on the right side and extension of the back on the LEFT side



























### 39312 **Suit Reinforcements**





### AS-L Anterior Supination Left

To resist supination on left side

Long Sleeve Only



### AS-R Anterior Supination Right

To resist supination on right side

Long Sleeve Only



## PP-L Posterior Supination Left

To resist pronation on left side

Long Sleeve Only

Three reinforcements are included in the price. If the box for Standard Panel is ticked this will count as one. Another two can be added. If Standard Panel is not ticked, three reinforcements can be chosen.



## PP-R Posterior Pronation Right

To resist pronation on right side

Long Sleeve Only



### 39312 Suit Reinforcements







## AEP right Anterior Elbow Panel Right

To resist elbow hyperextension on right side

Long Sleeve Only



## PEP left Posterior Elbo