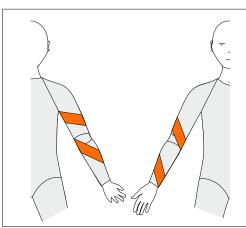

## 39330, 39331, 39335, 39336 Glove **39340 Sleeve Reinforcements**

**PEP-R** Posterior Elbow Panel Right To resist elbow flexion on right side Three reinforcements are included in the price. If the box for DW is ticked this will count as one. Another two can be added. If DW is not ticked, three reinforcements can be chosen.