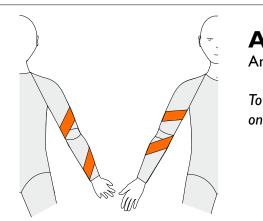

## **AS-R** Anterior Supination Right

To resist supination on right side

**PP-L** Posterior Pronation Left

To resist pronation on left side

> Three reinforcements are included in the price. If the box for DW is ticked this will count as one. Another two can be added. If DW is not ticked, three reinforcements can be chosen.