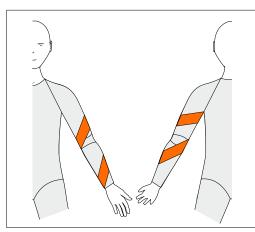

elements body

**PP-R** Posterior Pronation Right

To resist pronation on right side Camps cardinavia, DEC\_2020®