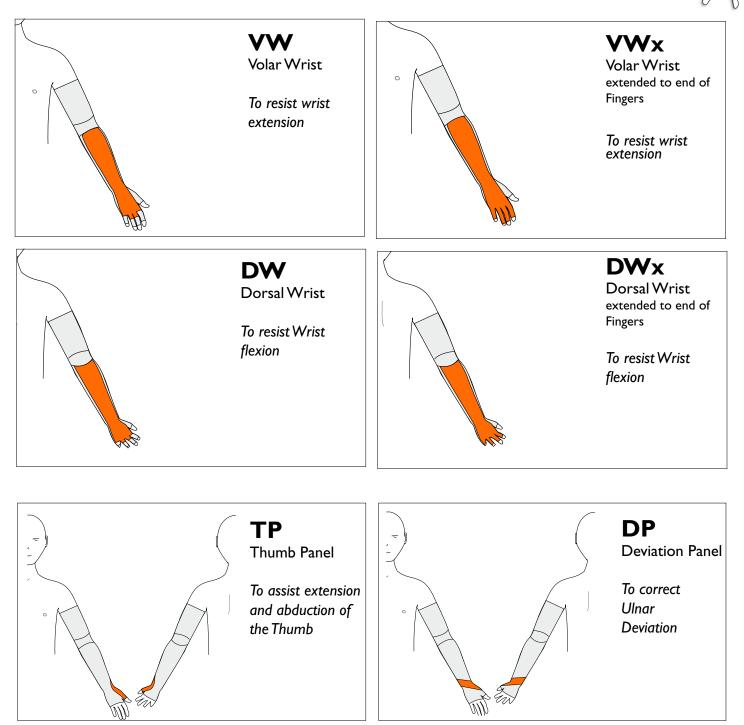

## 39330, 39331, 39335, 39336 Glove 39340 Sleeve Reinforcements

## **AS-R** Anterior Supination Right

To resist supination on right side

**PP-L** Posterior Pronation Left

To resist pronation on left side

> Three reinforcements are included in the price. If the box for DW is ticked this will count as one. Another two can be added. If DW is not ticked, three reinforcements can be chosen.

## 39330, 39331, 39335, 39336 Glove 39340 Sleeve Reinforcements

Three reinforcements are included in the price. If the box for DW is ticked this will count as one, and another two can be added. If DW is not ticked, three other reinforcements can be choosen.