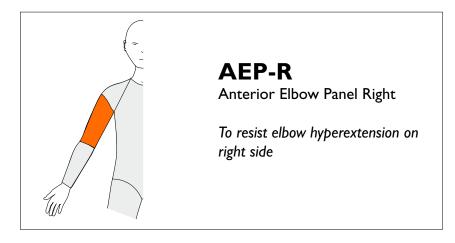

## 39330, 39331, 39335, 39336 Glove 39340 Sleeve Reinforcements

Three reinforcements are included in the price. If the box for DW is ticked this will count as one, and another two can be added. If DW is not ticked, three other reinforcements can be choosen.