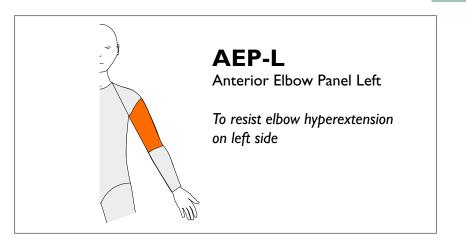

## 39330, 39331, 39335, 39336 Glove 39340 Sleeve Reinforcements

Three reinforcements are included in the price. If the box for DW is ticked this will count as one, and another two can be added. If DW is not ticked, three other reinforcements can be choosen.