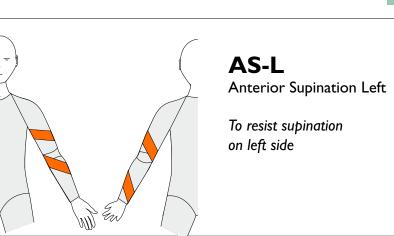

## 39330, 39331, 39335, 39336 Glove 39340 Sleeve Reinforcements





## **AS-R** Anterior Supination Right

To resist supination on right side



**PP-L** Posterior Pronation Left

To resist pronation on left side

> Three reinforcements are included in the price. If the box for DW is ticked this will count as one. Another two can be added. If DW is not ticked, three reinforcements can be chosen.

elements body



**PP-R** Posterior Pronation Right

To resist pronation on right side Camps cardinavia, DEC\_2020®

## 39330, 39331, 39335, 39336 Glove **39340 Sleeve Reinforcements**







**PEP-R** Posterior Elbow Panel Right To resist elbow flexion on right side Three reinforcements are included in the price. If the box for DW is ticked this will count as one. Another two can be added. If DW is not ticked, three reinforcements can be chosen.

elements bod