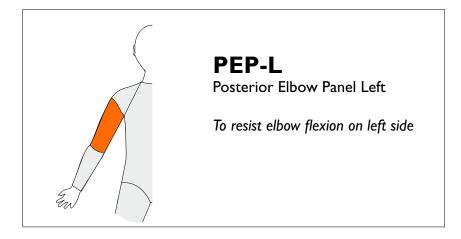

## 39330, 39331, 39335, 39336 Glove **39340 Sleeve Reinforcements**

**PEP-R** Posterior Elbow Panel Right To resist elbow flexion on right side Three reinforcements are included in the price. If the box for DW is ticked this will count as one. Another two can be added. If DW is not ticked, three reinforcements can be chosen.