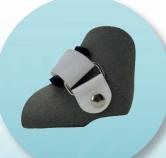

## **PRODUCT FEATURES**

Total contact/circumferential compression

**Surestep Go SMO** provides circumferential compression to manage excessive pronation and provide dynamic stability.

#### **Surestep Trimlines**

The trimlines on the footplate are posterior to the forefoot (metatarsal heads) on the medial side. This frees the toes to push off and allows them to feel the floor.

### **Open Heel**

The open heel improves proprioception by allowing the heel to feel the floor and encourages posterior weight shifts.