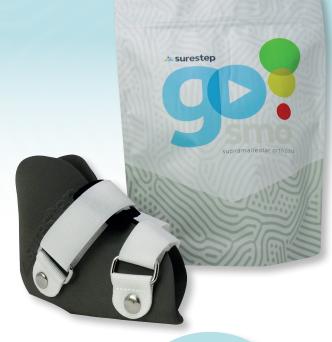

## **PRODUCT FEATURES**

Total contact/circumferential compression

**Surestep Go SMO** provides circumferential compression to manage excessive pronation and provide dynamic stability.