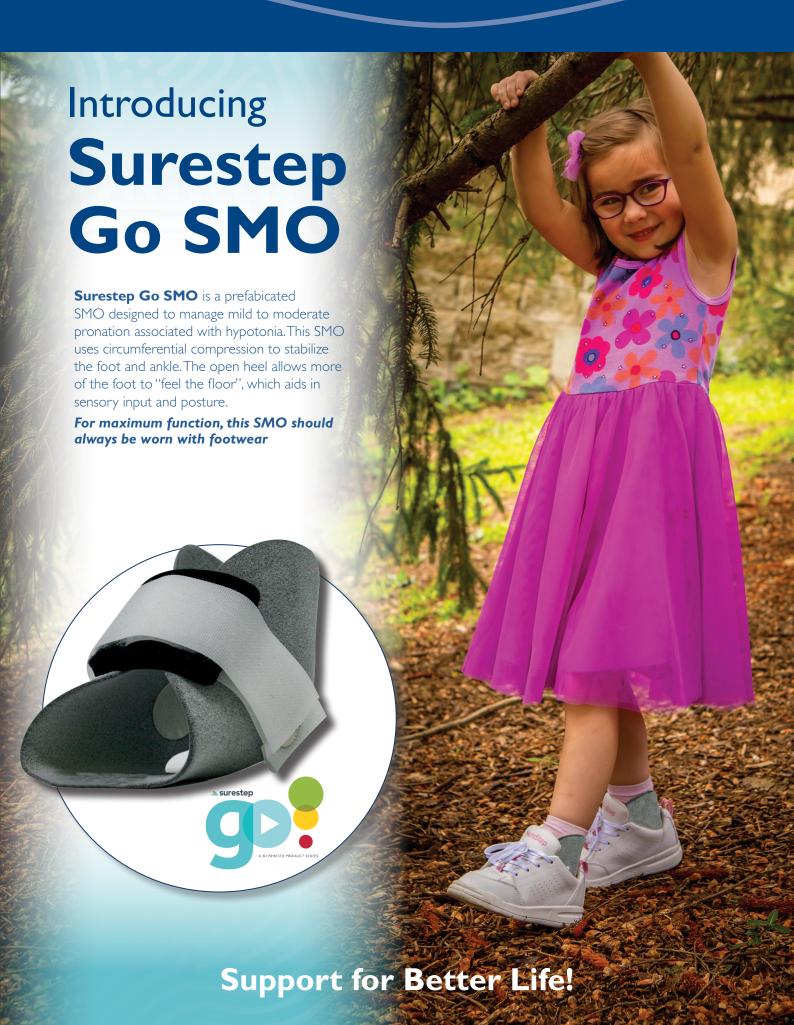

## **PRODUCT FEATURES**

Total contact/circumferential compression

**Surestep Go SMO** provides circumferential compression to manage excessive pronation and provide dynamic stability.

Mild to moderate pronation, hypotonia, triplanar instability in weight bearing, inability to stand independently, mild toe walking