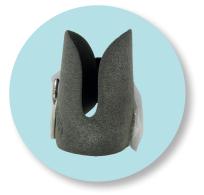

#### **Surestep Trimlines**

The trimlines on the footplate are posterior to the forefoot (metatarsal heads) on the medial side. This frees the toes to push off and allows them to feel the floor.