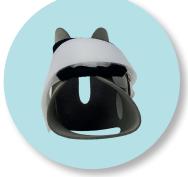

### **Open Heel**

The open heel improves proprioception by allowing the heel to feel the floor and encourages posterior weight shifts.